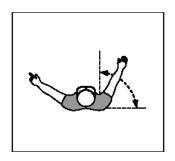

Obstruction, Barging, Blocking Shepherding

**Breaking or Encroachment** 

Grabbing and/or pulling on Barriers or Gullies

**Unsportsmanlike Conduct** 

Delay of game (Corner)

**Time Penalty** 

Goal - 2 signals