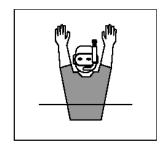

Obstruction, Barging, Blocking Shepherding

**Breaking or Encroachment** 

Grabbing and/or pulling on Barriers or Gullies

**Unsportsmanlike Conduct** 

Delay of game (Corner)

**Time Penalty** 

Goal - 2 signals