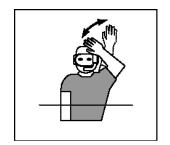

## **Referee's Hand Signals**

www.gbuwh.co.uk

Ready to start play

**Stop Play** 

Advancing the puck with the glove, free hand or body

Stick Infringement

Illegal use of the Free Arm

Illegally Stopping the Puck