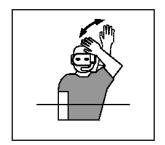

## **Referee's Hand Signals**

www.gbuwh.co.uk

Ready to start play

**Stop Play** 

Advancing the puck with the glove, free hand or body

Stick Infringement

Illegal use of the Free Arm

Illegally Stopping the Puck