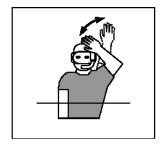

No Goal or Goal Successfully Defended – 2 signals

Team's Time Out - 2 signals

**Incorrect Start** 

Referee's Time Out - 2 signals

**End of Timed Play** 

Warning

**Illegal Substitution** 

**Equal Puck** 