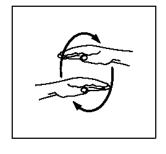

Penalty Shot - 2 separate signals

Advantage Puck - 3 separate signals

**Total Dismissal** 

Penalty Goal - 3 separate signals

Infringement Seen but allowing play to continue to advantage of infringed team