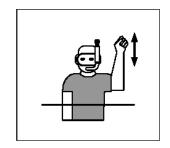

## **Referee's Hand Signals**

www.gbuwh.co.uk

Ready to start play

**Stop Play** 

Advancing the puck with the glove, free hand or body

Stick Infringement

Illegal use of the Free Arm

Illegally Stopping the Puck