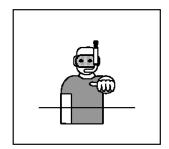

Obstruction, Barging, Blocking Shepherding

**Breaking or Encroachment** 

Grabbing and/or pulling on Barriers or Gullies

**Unsportsmanlike Conduct** 

Delay of game (Corner)

**Time Penalty** 

Goal - 2 signals