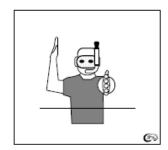

## **Referee's Hand Signals**

www.gbuwh.co.uk

Ready to start play

**Stop Play** 

Advancing the puck with the glove, free hand or body

Stick Infringement

Illegal use of the Free Arm

Illegally Stopping the Puck