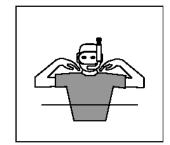

## **Referee's Hand Signals**

www.gbuwh.co.uk

Ready to start play

**Stop Play** 

Advancing the puck with the glove, free hand or body

Stick Infringement

Illegal use of the Free Arm

Illegally Stopping the Puck