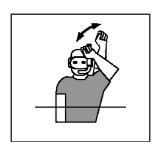

## **Referee's Hand Signals**

www.gbuwh.co.uk

Ready to start play

**Stop Play** 

Advancing the puck with the glove, free hand or body

Stick Infringement

Illegal use of the Free Arm

Illegally Stopping the Puck