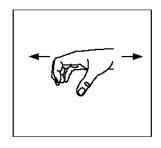

## **Referee's Hand Signals**

www.gbuwh.co.uk

Ready to start play

**Stop Play** 

Advancing the puck with the glove, free hand or body

Stick Infringement

Illegal use of the Free Arm

Illegally Stopping the Puck