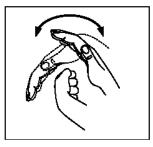

## **Referee's Hand Signals**

www.gbuwh.co.uk

Ready to start play

**Stop Play** 

Advancing the puck with the glove, free hand or body

Stick Infringement

Illegal use of the Free Arm

Illegally Stopping the Puck