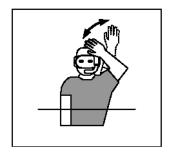

## **Referee's Hand Signals**

www.gbuwh.co.uk

Ready to start play

**Stop Play** 

Advancing the puck with the glove, free hand or body

Stick Infringement

Illegal use of the Free Arm

Illegally Stopping the Puck