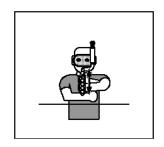

## **Referee's Hand Signals**

www.gbuwh.co.uk

Ready to start play

**Stop Play** 

Advancing the puck with the glove, free hand or body

Stick Infringement

Illegal use of the Free Arm

Illegally Stopping the Puck