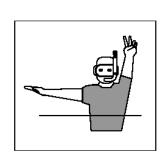

Obstruction, Barging, Blocking Shepherding

**Breaking or Encroachment** 

Grabbing and/or pulling on Barriers or Gullies

**Unsportsmanlike Conduct** 

Delay of game (Corner)

**Time Penalty** 

Goal - 2 signals

No Goal or Goal Successfully Defended – 2 signals

Team's Time Out - 2 signals

**Incorrect Start** 

Referee's Time Out - 2 signals

**End of Timed Play** 

Warning

**Illegal Substitution** 

**Equal Puck** 