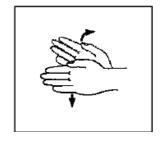

## **Referee's Hand Signals**

www.gbuwh.co.uk

Ready to start play

**Stop Play** 

Advancing the puck with the glove, free hand or body

Stick Infringement

Illegal use of the Free Arm

Illegally Stopping the Puck