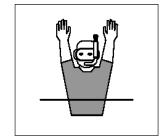

## **Referee's Hand Signals**

www.gbuwh.co.uk

Ready to start play

**Stop Play** 

Advancing the puck with the glove, free hand or body

Stick Infringement

Illegal use of the Free Arm

Illegally Stopping the Puck