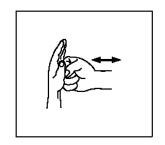

Obstruction, Barging, Blocking Shepherding

**Breaking or Encroachment** 

Grabbing and/or pulling on Barriers or Gullies

**Unsportsmanlike Conduct** 

Delay of game (Corner)

**Time Penalty** 

Goal - 2 signals