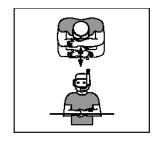

Obstruction, Barging, Blocking Shepherding

**Breaking or Encroachment** 

Grabbing and/or pulling on Barriers or Gullies

**Unsportsmanlike Conduct** 

Delay of game (Corner)

**Time Penalty** 

Goal - 2 signals