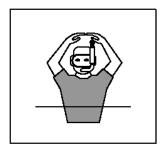

No Goal or Goal Successfully Defended – 2 signals

Team's Time Out - 2 signals

**Incorrect Start** 

Referee's Time Out - 2 signals

**End of Timed Play** 

Warning

**Illegal Substitution** 

**Equal Puck** 