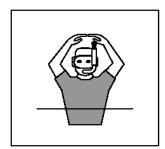

## **Referee's Hand Signals**

www.gbuwh.co.uk

Ready to start play

**Stop Play** 

Advancing the puck with the glove, free hand or body

Stick Infringement

Illegal use of the Free Arm

Illegally Stopping the Puck