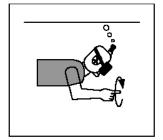

## **Referee's Hand Signals**

www.gbuwh.co.uk

Ready to start play

**Stop Play** 

Advancing the puck with the glove, free hand or body

Stick Infringement

Illegal use of the Free Arm

Illegally Stopping the Puck