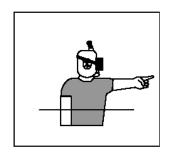

No Goal or Goal Successfully Defended – 2 signals

Team's Time Out - 2 signals

**Incorrect Start** 

Referee's Time Out - 2 signals

**End of Timed Play** 

Warning

**Illegal Substitution** 

**Equal Puck** 