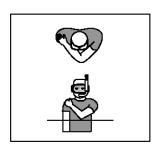

Obstruction, Barging, Blocking Shepherding

**Breaking or Encroachment** 

Grabbing and/or pulling on Barriers or Gullies

**Unsportsmanlike Conduct** 

Delay of game (Corner)

**Time Penalty** 

Goal - 2 signals