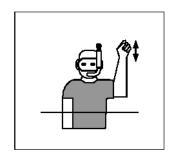

Obstruction, Barging, Blocking Shepherding

**Breaking or Encroachment** 

Grabbing and/or pulling on Barriers or Gullies

**Unsportsmanlike Conduct** 

Delay of game (Corner)

**Time Penalty** 

Goal - 2 signals