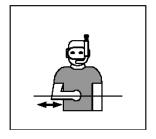

## **Referee's Hand Signals**

www.gbuwh.co.uk

Ready to start play

**Stop Play** 

Advancing the puck with the glove, free hand or body

Stick Infringement

Illegal use of the Free Arm

Illegally Stopping the Puck