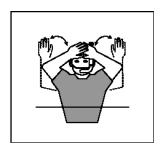

Obstruction, Barging, Blocking Shepherding

**Breaking or Encroachment** 

Grabbing and/or pulling on Barriers or Gullies

**Unsportsmanlike Conduct** 

Delay of game (Corner)

**Time Penalty** 

Goal - 2 signals